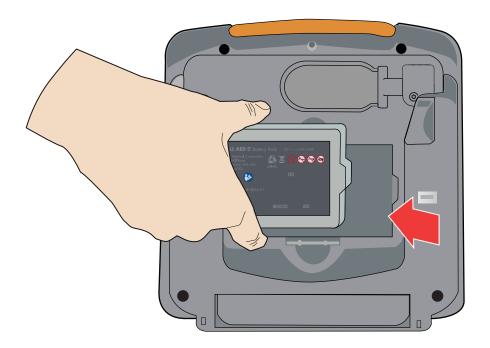

# Setting up your ZOLL AED 3

Remove all contents from the shipping container.

Remove the CPR Uni-padz from their protective box.

Plug the CPR Uni-padz cable connector into the AED 3 electrode port.

Remove the AED 3 battery from the shipping container. Hold the battery by the side tabs with the label facing out. Insert the battery into the back of the AED until it clicks into place, lining up the notch on the end of the battery to the corresponding shape in the battery well.