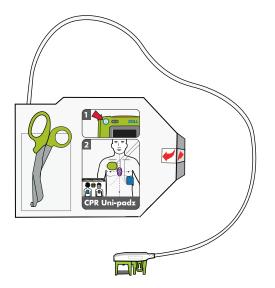

# Setting up your ZOLL AED 3

Remove all contents from the shipping container.

Remove the CPR Uni-padz from their protective box.

Plug the CPR Uni-padz cable connector into the AED 3 electrode port.

Remove the AED 3 battery from the shipping container. Hold the battery by the side tabs with the label facing out. Insert the battery into the back of the AED until it clicks into place, lining up the notch on the end of the battery to the corresponding shape in the battery well.