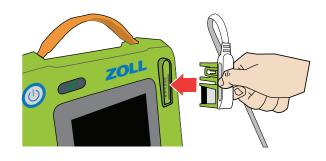

# Setting up your ZOLL AED 3

Remove all contents from the shipping container.

Remove the CPR Uni-padz from their protective box.

Plug the CPR Uni-padz cable connector into the AED 3 electrode port.

Remove the AED 3 battery from the shipping container. Hold the battery by the side tabs with the label facing out. Insert the battery into the back of the AED until it clicks into place, lining up the notch on the end of the battery to the corresponding shape in the battery well.