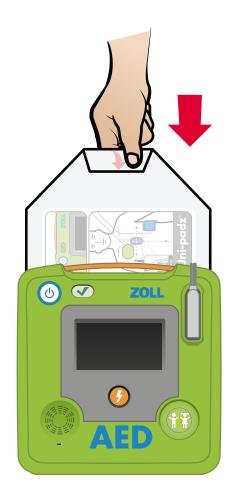

# Setting up your ZOLL AED 3

Remove all contents from the shipping container.

Remove the CPR Uni-padz from their protective box.

Plug the CPR Uni-padz cable connector into the AED 3 electrode port.

Remove the AED 3 battery from the shipping container. Hold the battery by the side tabs with the label facing out. Insert the battery into the back of the AED until it clicks into place, lining up the notch on the end of the battery to the corresponding shape in the battery well.