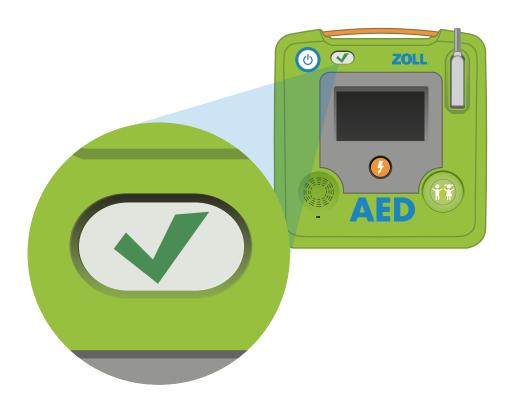

Following the completion of the AED 3 self-test, confirm that it passed by listening for the audible prompt "Unit OK" or looking for the green check symbol in the status indicator window. Your AED 3 is now ready for use. If you have any questions, please refer to the operator's manual included in the documentation folder.